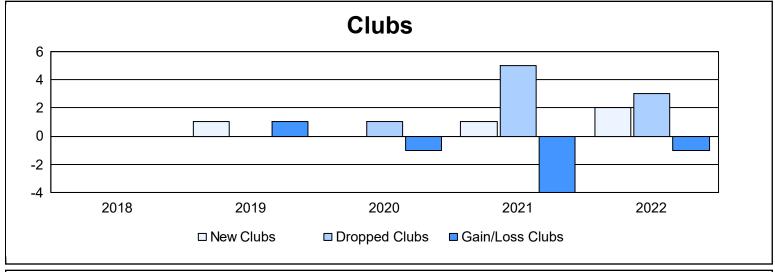

District 34 A

As of June 2022 Cumulative

| Year      | New<br>Clubs | Dropped<br>Clubs | Gain/<br>Loss<br>Clubs | New<br>Members | Charter<br>Members | Reinstate<br>Members | Transfer<br>Members | Total<br>Member<br>Added | Total<br>Members<br>Dropped | Gain/<br>Loss<br>Members |
|-----------|--------------|------------------|------------------------|----------------|--------------------|----------------------|---------------------|--------------------------|-----------------------------|--------------------------|
| 2017-2018 | 0            | 0                | 0                      | 84             | 12                 | 13                   | 3                   | 112                      | 146                         | -34                      |
| 2018-2019 | 1            | 0                | 1                      | 84             | 21                 | 3                    | 5                   | 113                      | 111                         | 2                        |
| 2019-2020 | 0            | 1                | -1                     | 89             | 0                  | 0                    | 4                   | 93                       | 130                         | -37                      |
| 2020-2021 | 1            | 5                | -4                     | 134            | 28                 | 22                   | 4                   | 188                      | 213                         | -25                      |
| 2021-2022 | 2            | 3                | -1                     | 117            | 54                 | 9                    | 6                   | 186                      | 197                         | -11                      |
| Average   | 1            | 2                | -1                     | 102            | 23                 | 9                    | 4                   | 138                      | 159                         | -21                      |